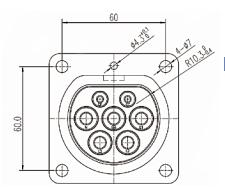

## 1 Ac charging stand



## **Product size:**



## **Product feature:**

- ◆ Comply with GB/T 20234.1/2-2015 regulations and requirements.
- Protection level up to IP55 (after insertion)
- Reliable material, flame retardant, pressure resistance, wear resistance, impact resistance, high oil resistance.
- ◆ The product design has the function of over-temperature protection
- ◆ Mechanical life: no load plug and pull > 10000 times
- Coupling plugging force: < 100N</li>
- Shell material: thermoplastic, flame retardant grade UL94-V0
- Sleeve: copper alloy, silver plated surface

- ◆ Operating temperature: -30°C ~ +50°C
- Rated working current: 16/32/63A
- Rated operating voltage: 250/440V
- Insulation resistance: > 1000MΩ (DC500V)
- ◆ Terminal temperature rise: < 50K
- ◆ Withstand voltage: 2500V
- ♦ Contact impedance: 0.5mΩ MAX

## **Produc