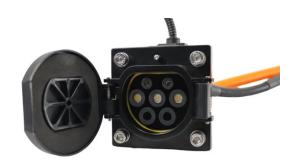

## 1 Ac charging stand

## **Product feature:**

- ◆ Comply with GB/T 20234.1/2-2015 regulations and requirements.
- Protection level up to IP55 (after insertion)
- Reliable material, flame retardant, pressure resistance, wear resistance, impact resistance, high oil resistance.
- ◆ The product design has the function of over-temperature protection
- ◆ Mechanical life: no load plug and pull > 10000 times
- Coupling plugging force: < 100N</li>
- Shell material: thermoplastic, flame retardant grade UL94-V0
- Sleeve: copper alloy, silver plated surface